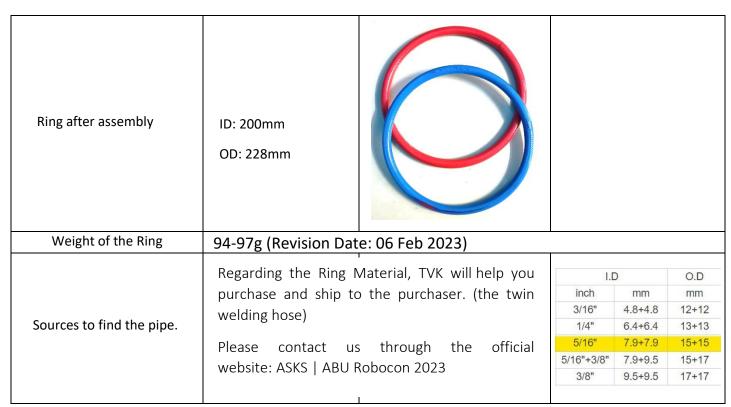

Note:

## Steps to make the ring:

- 1. Purchasing the twin welding hose and connector pipe in your local country or on online shop
- 2. Cutting the welding hose and connect the both end of the hose by the connector pipe.
- 3. There are margin errors +/-5% of the ID and OD of the ring after the assembling.